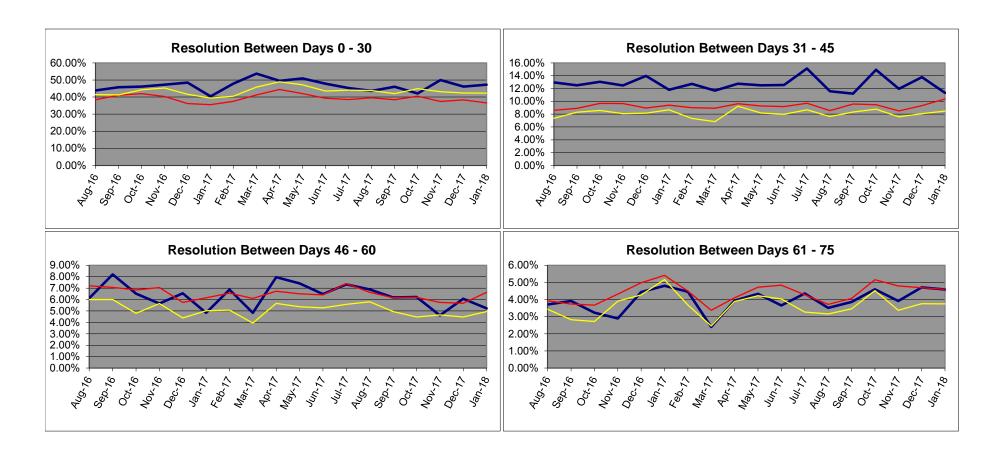

|          |          |          |          |          |          |
| Paid in Full % of Total Resolution      | 43.48%     | 10.60%     | 5.13%    | 4.35%    | 2.15%    | 2.10%    | 1.32%    | 0.24%    |
| Resolved % of Total Resolution          | 3.81%      | 0.73%      | 0.10%    | 0.24%    | 0.29%    | 0.20%    | 0.10%    | 0.00%    |
| <b>Unresolved % of Total Resolution</b> | 0.10%      | 0.05%      | 0.10%    | 0.10%    | 0.05%    | 0.05%    | 17.73%   | 6.99%    |
|                                         |            |            |          |          |          |          |          |          |
| Total % of Resolution                   | 47.39%     | 11.38%     | 5.32%    | 4.69%    | 2.49%    | 2.34%    | 19.15%   | 7.23%    |

## **Benchmarking Resolution Analysis Report**







## **Benchmarking Resolution Analysis Report**









## Cash Acceleration System Activity Analysis Report

Client # 0000

Your Hospital Here Your Name, Director PFS 123 Hospital Place Your City, US 12345 **Run Date: 3/1/2018** 

Period: 1/1/2018 1/31/2018

| Activity<br>Code |        | Activity Code<br>Description | Total #<br>Attempted | Total \$<br>Attempted | Total #<br>Paid | Total \$<br>Paid | Total #<br>Resolved | Total \$<br>Resolved | Positive<br>Effect |
|------------------|--------|------------------------------|----------------------|-----------------------|-----------------|------------------|---------------------|----------------------|--------------------|
| ACP              | 4.21%  | Requests Financial Aid       | 47                   | \$39,447.68           | 0