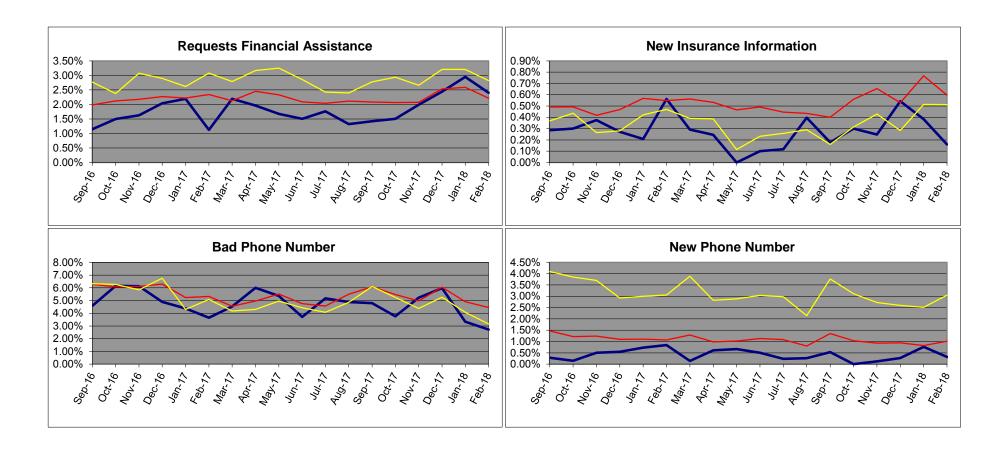

## **Benchmarking Resolution Analysis Report**

## Cash Acceleration System Activity Analysis Report

Client # 0000

Your Hospital Here Your Name, Director PFS 123 Hospital Place Your City, US 12345 **Run Date: 3/1/2018** 

Period: 1/1/2018 1/31/2018

| Activity<br>Code |        | Activity Code<br>Description | Total #<br>Attempted | Total \$<br>Attempted | Total #<br>Paid | Total \$<br>Paid | Total #<br>Resolved | Total \$<br>Resolved | Positive<br>Effect |
|------------------|--------|------------------------------|----------------------|-----------------------|-----------------|------------------|---------------------|----------------------|--------------------|
| ACP              | 4.21%  | Requests Financial Aid       | 47                   | \$39,447.68           | 0               | \$0.00           | 0                   | \$0.00               | 0.00%              |
| BNK              | 0.00%  | Bankrupt                     | 0                    | \$0.00                | 0               | \$0.00           | 0                   | \$0.00               | 0.00%              |
| BPH              | 2.78%  | <b>Bad Phone Number</b>      | 31                   | \$14,193.97           | 5               | \$2,915.14       | 2                   | \$1,399.46           | 22.58%             |
| CON              | 0.00%  | Has Concerns/Complaints      | 0                    | \$0.00                | 0               | \$0.00           | 0                   | \$0.00               | 0.00%              |
| DET              | 0.18%  | Requests Itemized Bill       | 2                    | \$80.88               | 1               | \$10.10          | 0                   | \$0.00               | 50.00%             |
| DNC              | 0.54%  | Requests No Calls            | 6                    | \$312.02              | 0               | \$0.00           | 0                   | \$0.00               | 0.00%              |
| DSP              | 0.36%  | Disputes Bill                | 4                    | \$362.12              | 2               | \$50.00          | 0                   | \$0.00               | 50.00%             |
| EST              | 0.27%  | Deceased                     | 3                    | \$671.87              | 0               | \$0.00           | 0                   | \$0.00               | 0.00%              |
| GEN              | 0.27%  | General Comment              | 3                    | \$10,622.98           | 0               | \$0.00           | 1                   | \$412.00             | 33.33%             |
| LMC              | 63.17% | Left Message To Call         | 705                  | \$295,312.32          | 144             | \$20,690.08      | 24                  | \$17,287.99          | 23.83%             |
| NOC              | 4.57%  | No Commitment                | 51                   | \$11,591.46           | 17              | \$1,775.71       | 0                   | \$0.00               | 33.33%             |
| NPH              | 0.09%  | New Phone Number             | 1                    | \$714.40              | 0               | \$0.00           | 0                   | \$0.00               | 0.00%              |
| PPP              | 0.90%  | Partial Payment Arrangement  | 10                   | \$3,472.70            | 1               | \$200.00         | 6                   | \$2,119.29           | 70.00%             |
| PTP              | 4.75%  | Promised Payment in Full     | 53                   | \$5,698.39            | 24              | \$2,405.15       | 0                   | \$0.00               | 45.28%             |
| REB              | 0.36%  | New Insurance Information    | 4                    | \$2,842.77            | 0               | \$0.00           | 1                   | \$120.00             | 25.00%             |
| RTP              | 6.18%  | Referred To Patient Accounts | 69                   | \$93,356.19           | 14              | \$2,819.03       | 5                   | \$60,667.58          | 27.54%             |
| TNA              | 11.38% | Telephone No Answer          | 127                  | \$74,026.39           | 13              | \$2,156.14       | 3                   | \$1,414.14           | 12.60%             |
| Totals:          |        | $\phi$                       | 1,116                | \$ 552,706            | 221             | \$33,021         | 42                  | \$83,420             | 23.15%             |