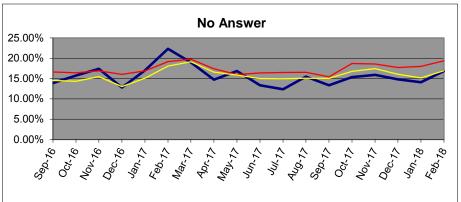

| RTP              | 6.18%  | Referred To Patient Accounts | 69                   | \$93,356.19           | 14              | \$2,819.03       | 5                   | \$60,667.58          | 27.54%             |
| TNA              | 11.38% | Telephone No Answer          | 127                  | \$74,026.39           | 13              | \$2,156.14       | 3                   | \$1,414.14           | 12.60%             |
| Totals:          |        | $\phi$                       | 1,116                | \$ 552,706            | 221             | \$33,021         | 42                  | \$83,420             | 23.15%             |

# **Skiptracing Activity Analysis Report**

**Run Date: 3/1/2018** 

#### **Skiptracing Cost Analysis**





Similar Bed Size
All Clients