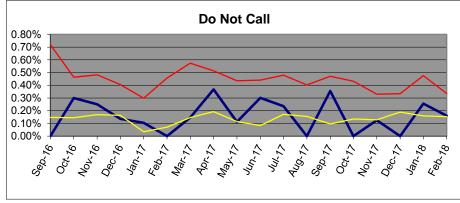

RTP              | 6.18%  | Referred To Patient Accounts | 69                   | \$93,356.19           | 14              | \$2,819.03       | 5                   | \$60,667.58          | 27.54%             |
| TNA              | 11.38% | Telephone No Answer          | 127                  | \$74,026.39           | 13              | \$2,156.14       | 3                   | \$1,414.14           | 12.60%             |
| Totals:          |        | $\phi$                       | 1,116                | \$ 552,706            | 221             | \$33,021         | 42                  | \$83,420             | 23.15%             |

# **Skiptracing Activity Analysis Report**

**Run Date: 3/1/2018** 

#### **Skiptracing Cost Analysis**





Similar Bed Size
All Clients