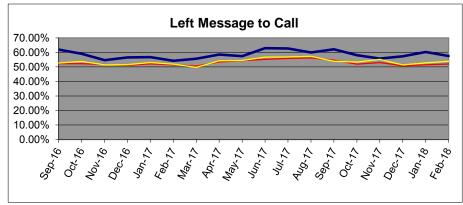

## **Benchmarking Resolution Analysis Report**

## Cash Acceleration System Activity Analysis Report

Client # 0000

Your Hospital Here Your Name, Director PFS 123 Hospital Place Your City, US 12345 **Run Date: 3/1/2018** 

Period: 1/1/2018 1/31/2018

| Activity<br>Code |        | Activity Code<br>Description | Total #<br>Attempted | Total \$<br>Attempted | Total #<br>Paid | Total \$<br>Paid | Total #<br>Resolved | Total \$<br>Resolved | Positive<br>Effect |
|------------------|--------|------------------------------|----------------------|-----------------------|-----------------|------------------|---------------------|----------------------|--------------------|
| ACP              | 4.21%  | Requests Financial Aid       | 47                   | \$39,447.68           | 0               | \$0.00           | 0                   | \$0.00               | 0.00%              |
| BNK              | 0.00%  | Bankrupt                     | 0                    | \$0.00                | 0               | \$0.00           | 0                   | \$0.00               | 0.00%              |
| BPH              | 2.78%  | <b>Bad Phone Number</b>      | 31                   | \$14,193.97           | 5               | \$2,915.14       | 2                   | \$1,399.46           | 22.58%             |
| CON              | 0.00%  | Has Concerns/Complaints      | 0                    | \$0.00                | 0               | \$0.00           | 0                   | \$0.00               | 0.00%              |
| DET              | 0.18%  | Requests Itemized Bill       | 2                    | \$80.88               | 1               | \$10.10          | 0                   | \$0.00               | 50.00%             |
| DNC              | 0.54%  | Requests No Calls            | 6                    | \$312.02              | 0               | \$0.00           | 0                   | \$0.00               | 0.00%              |
| DSP              | 0.36%  | Disputes Bill                | 4                    | \$362.12              | 2               | \$50.00          | 0                   | \$0.00               | 50.00%             |
| EST              | 0.27%  | Deceased                     | 3                    | \$671.87              | 0               | \$0.00           | 0                   | \$0.00               | 0.00%              |
| GEN              | 0.27%  | General Comment              | 3                    | \$10,622.98           | 0               | \$0.00           | 1                   | \$412.00             | 33.33%             |
| LMC              | 63.17% | Left Message To Call         | 705                  | \$295,312.32          | 144             | \$20,690.08      | 24                  | \$17,287.99          | 23.83%             |
| NOC              | 4.57%  | No Commitment                | 51                   | \$11,591.46           | 17              | \$1,775.71       | 0                   | \$0.00               | 33.33%             |
| NPH              | 0.09%  | New Phone Number             | 1                    | \$714.40              | 0               | \$0.00           | 0                   | \$0.00               | 0.00%              |
| PPP              | 0.90%  | Partial Payment Arrangement  | 10                   | \$3,472.70            | 1               | \$200.00         | 6                   | \$2,119.29           | 70.00%             |
| PTP              | 4.75%  | Promised Payment in Full     | 53                   | \$5,698.39            | 24              | \$2,405.15       | 0                   | \$0.00               | 45.28%             |
| REB              | 0.36%  | New Insurance Information    | 4                    | \$2,842.77            | 0               | \$0.00           | 1                   | \$120.00             | 25.00%             |
| RTP              | 6.18%  | Referred To Patient Accounts | 69                   | \$93,356.19           | 14              | \$2,819.03       | 5                   | \$60,667.58          | 27.54%             |
| TNA              | 11.38% | Telephone No Answer          | 127                  | \$74,026.39           | 13              | \$2,156.14       | 3                   | \$1,414.14           | 12.60%             |
| Totals:          |        | $\phi$                       | 1,116                | \$ 552,706            | 221             | \$33,021         | 42                  | \$83,420             | 23.15%             |