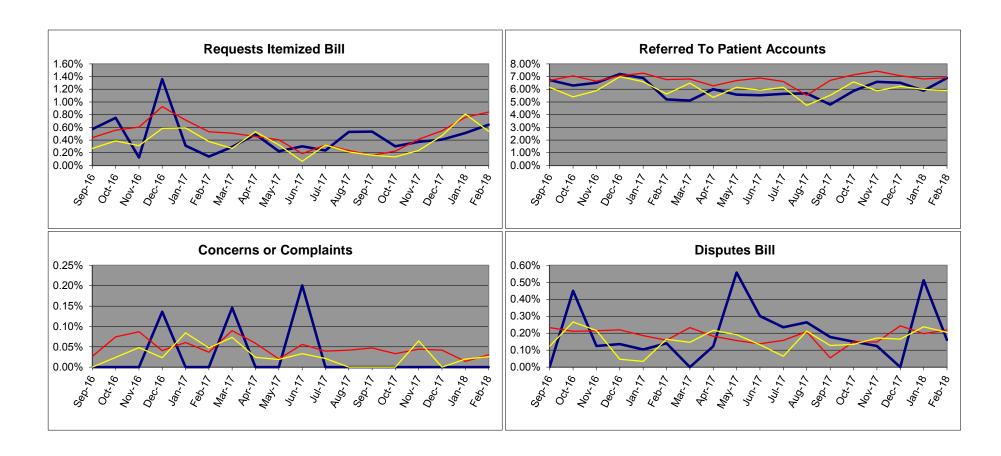

## **Benchmarking Resolution Analysis Report**

## Cash Acceleration System Activity Analysis Report

Client # 0000

Your Hospital Here Your Name, Director PFS 123 Hospital Place Your City, US 12345 **Run Date: 3/1/2018** 

Period: 1/1/2018 1/31/2018

| Activity<br>Code |        | Activity Code<br>Description | Total #<br>Attempted | Total \$<br>Attempted | Total #<br>Paid | Total \$<br>Paid | Total #<br>Resolved | Total \$<br>Resolved | Positive<br>Effect |
|------------------|--------|------------------------------|----------------------|-----------------------|-----------------|------------------|---------------------|----------------------|--------------------|
| ACP              | 4.21%  | Requests Financial Aid       | 47                   | \$39,447.68           | 0               | \$0.00           | 0                   | \$0.00               | 0.00%              |
| BNK              | 0.00%  | Bankrupt                     | 0                    | \$0.00                | 0               | \$0.00           | 0                   | \$0.00               | 0.00%              |
| BPH              | 2.78%  | <b>Bad Phone Number</b>      | 31                   | \$14,193.97           | 5               | \$2,915.14       | 2                   | \$1,399.46           | 22.58%             |
| CON              | 0.00%  | Has Concerns/Complaints      | 0                    | \$0.00                | 0               | \$0.00           | 0                   | \$0.00               | 0.00%              |
| DET              | 0.18%  | Requests Itemized Bill       | 2                    | \$80.88               | 1               | \$10.10          | 0                   | \$0.00               | 50.00%             |
| DNC              | 0.54%  | Requests No Calls            | 6                    | \$312.02              | 0               | \$0.00           | 0                   | \$0.00               | 0.00%              |
| DSP              | 0.36%  | Disputes Bill                | 4                    | \$362.12              | 2               | \$50.00          | 0                   | \$0.00               | 50.00%             |
| EST              | 0.27%  | Deceased                     | 3                    | \$671.87              | 0               | \$0.00           | 0                   | \$0.00               | 0.00%              |
| GEN              | 0.27%  | General Comment              | 3                    | \$10,622.98           | 0               | \$0.00           | 1                   | \$412.00             | 33.33%             |
| LMC              | 63.17% | Left Message To Call         | 705                  | \$295,312.32          | 144             | \$20,690.08      | 24                  | \$17,287.99          | 23.83%             |
| NOC              | 4.57%  | No Commitment                | 51                   | \$11,591.46           | 17              | \$1,775.71       | 0                   | \$0.00               | 33.33%             |
| NPH              | 0.09%  | New Phone Number             | 1                    | \$714.40              | 0               | \$0.00           | 0                   | \$0.00               | 0.00%              |
| PPP              | 0.90%  | Partial Payment Arrangement  | 10                   | \$3,472.70            | 1               | \$200.00         | 6                   | \$2,119.29           | 70.00%             |
| PTP              | 4.75%  | Promised Payment in Full     | 53                   | \$5,698.39            | 24              | \$2,405.15       | 0                   | \$0.00               | 45.28%             |
| REB              | 0.36%  | New Insurance Information    | 4                    | \$2,842.77            | 0               | \$0.00           | 1                   | \$120.00             | 25.00%             |
| RTP              | 6.18%  | Referred To Patient Accounts | 69                   | \$93,356.19           | 14              | \$2,819.03       | 5                   | \$60,667.58          | 27.54%             |
| TNA              | 11.38% | Telephone No Answer          | 127                  | \$74,026.39           | 13              | \$2,156.14       | 3                   | \$1,414.14           | 12.60%             |
| Totals:          |        | $\phi$                       | 1,116                | \$ 552,706            | 221             | \$33,021         | 42                  | \$83,420             | 23.15%             |