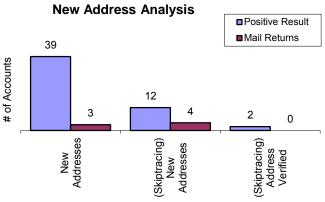

| 25.00%             |
| RTP              | 6.18%  | Referred To Patient Accounts | 69                   | \$93,356.19           | 14              | \$2,819.03       | 5                   | \$60,667.58          | 27.54%             |
| TNA              | 11.38% | Telephone No Answer          | 127                  | \$74,026.39           | 13              | \$2,156.14       | 3                   | \$1,414.14           | 12.60%             |
| Totals:          |        | $\phi$                       | 1,116                | \$ 552,706            | 221             | \$33,021         | 42                  | \$83,420             | 23.15%             |

# **Skiptracing Activity Analysis Report**

**Run Date: 3/1/2018** 

#### **Skiptracing Cost Analysis**





Similar Bed Size
All Clients