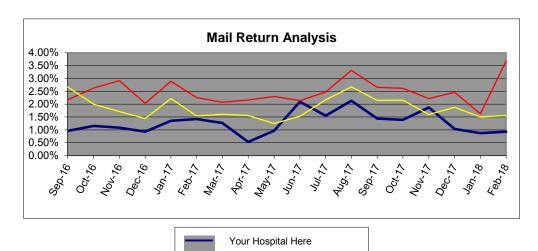

| \$120.00             | 25.00%             |
| RTP              | 6.18%  | Referred To Patient Accounts | 69                   | \$93,356.19           | 14              | \$2,819.03       | 5                   | \$60,667.58          | 27.54%             |
| TNA              | 11.38% | Telephone No Answer          | 127                  | \$74,026.39           | 13              | \$2,156.14       | 3                   | \$1,414.14           | 12.60%             |
| Totals:          |        | $\phi$                       | 1,116                | \$ 552,706            | 221             | \$33,021         | 42                  | \$83,420             | 23.15%             |

# **Skiptracing Activity Analysis Report**

**Run Date: 3/1/2018** 

#### **Skiptracing Cost Analysis**





Similar Bed Size
All Clients