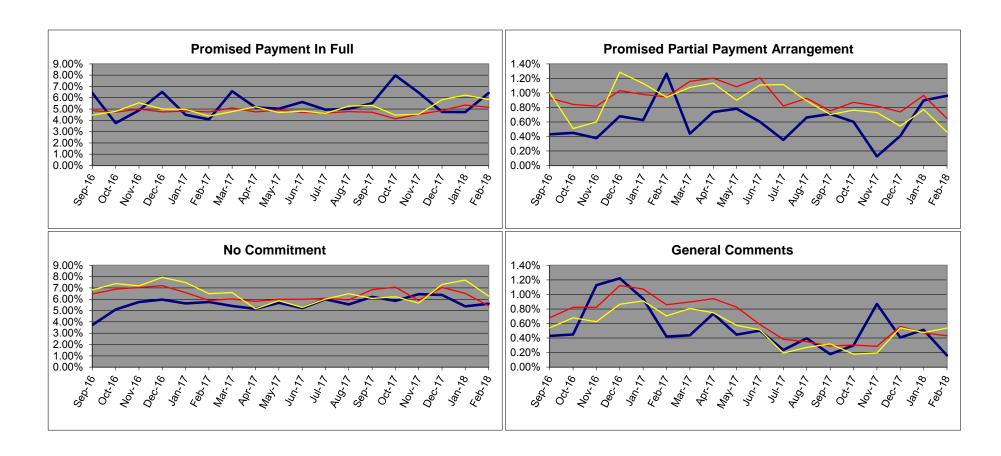

## **Benchmarking Resolution Analysis Report**

## Cash Acceleration System Activity Analysis Report

Client # 0000

Your Hospital Here Your Name, Director PFS 123 Hospital Place Your City, US 12345 **Run Date: 3/1/2018** 

Period: 1/1/2018 1/31/2018

| Activity<br>Code |        | Activity Code<br>Description | Total #<br>Attempted | Total \$<br>Attempted | Total #<br>Paid | Total \$<br>Paid | Total #<br>Resolved | Total \$<br>Resolved | Positive<br>Effect |
|------------------|--------|------------------------------|----------------------|-----------------------|-----------------|------------------|---------------------|----------------------|--------------------|
| ACP              | 4.21%  | Requests Financial Aid       | 47                   | \$39,447.68           | 0               | \$0.00           | 0                   | \$0.00               | 0.00%              |
| BNK              | 0.00%  | Bankrupt                     | 0                    | \$0.00                | 0               | \$0.00           | 0                   | \$0.00               | 0.00%              |
| BPH              | 2.78%  | <b>Bad Phone Number</b>      | 31                   | \$14,193.97           | 5               | \$2,915.14       | 2                   | \$1,399.46           | 22.58%             |
| CON              | 0.00%  | Has Concerns/Complaints      | 0                    | \$0.00                | 0               | \$0.00           | 0                   | \$0.00               | 0.00%              |
| DET              | 0.18%  | Requests Itemized Bill       | 2                    | \$80.88               | 1               | \$10.10          | 0                   | \$0.00               | 50.00%             |
| DNC              | 0.54%  | Requests No Calls            | 6                    | \$312.02              | 0               | \$0.00           | 0                   | \$0.00               | 0.00%              |
| DSP              | 0.36%  | Disputes Bill                | 4                    | \$362.12              | 2               | \$50.00          | 0                   | \$0.00               | 50.00%             |
| EST              | 0.27%  | Deceased                     | 3                    | \$671.87              | 0               | \$0.00           | 0                   | \$0.00               | 0.00%              |
| GEN              | 0.27%  | General Comment              | 3                    | \$10,622.98           | 0               | \$0.00           | 1                   | \$412.00             | 33.33%             |
| LMC              | 63.17% | Left Message To Call         | 705                  | \$295,312.32          | 144             | \$20,690.08      | 24                  | \$17,287.99          | 23.83%             |
| NOC              | 4.57%  | No Commitment                | 51                   | \$11,591.46           | 17              | \$1,775.71       | 0                   | \$0.00               | 33.33%             |
| NPH              | 0.09%  | New Phone Number             | 1                    | \$714.40              | 0               | \$0.00           | 0                   | \$0.00               | 0.00%              |
| PPP              | 0.90%  | Partial Payment Arrangement  | 10                   | \$3,472.70            | 1               | \$200.00         | 6                   | \$2,119.29           | 70.00%             |
| PTP              | 4.75%  | Promised Payment in Full     | 53                   | \$5,698.39            | 24              | \$2,405.15       | 0                   | \$0.00               | 45.28%             |
| REB              | 0.36%  | New Insurance Information    | 4                    | \$2,842.77            | 0               | \$0.00           | 1                   | \$120.00             | 25.00%             |
| RTP              | 6.18%  | Referred To Patient Accounts | 69                   | \$93,356.19           | 14              | \$2,819.03       | 5                   | \$60,667.58          | 27.54%             |
| TNA              | 11.38% | Telephone No Answer          | 127                  | \$74,026.39           | 13              | \$2,156.14       | 3                   | \$1,414.14           | 12.60%             |
| Totals:          |        | $\phi$                       | 1,116                | \$ 552,706            | 221             | \$33,021         | 42                  | \$83,420             | 23.15%             |