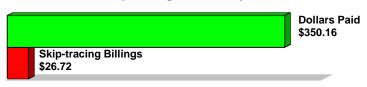

| \$120.00             | 25.00%             |
| RTP              | 6.18%  | Referred To Patient Accounts | 69                   | \$93,356.19           | 14              | \$2,819.03       | 5                   | \$60,667.58          | 27.54%             |
| TNA              | 11.38% | Telephone No Answer          | 127                  | \$74,026.39           | 13              | \$2,156.14       | 3                   | \$1,414.14           | 12.60%             |
| Totals:          |        | $\phi$                       | 1,116                | \$ 552,706            | 221             | \$33,021         | 42                  | \$83,420             | 23.15%             |

# **Skiptracing Activity Analysis Report**

**Run Date: 3/1/2018** 

#### **Skiptracing Cost Analysis**





Similar Bed Size
All Clients