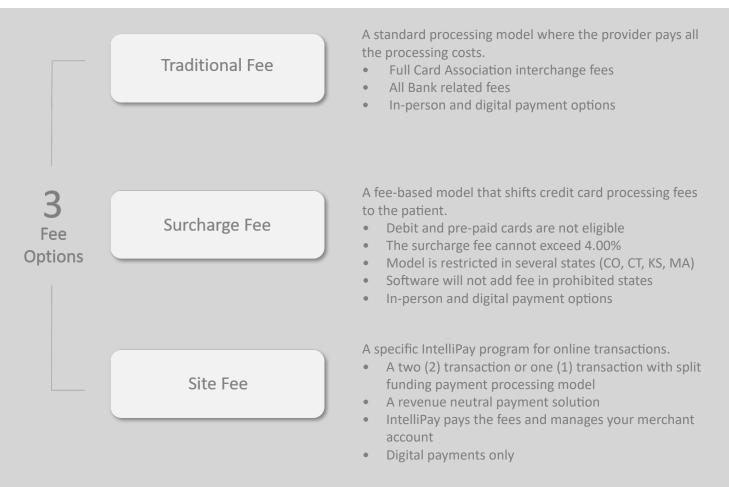

## **IntelliPay Payment Options**

Since 2004, IntelliPay has offered comprehensive traditional and fee-based payment processing solutions for credit/debit card and ACH/ECheck transactions in-person, digitally, or through an automated recurring payment module. Today, IP processes billions of dollars in ACH and credit card payments for public and private organizations.

## **Traditional & Patient Pays Fee Options**

All IntelliPay payment options are 100% card brand and regulation compliant. Once your payment options are selected, the E-Management Associates/IntelliPay team will handle all the details.