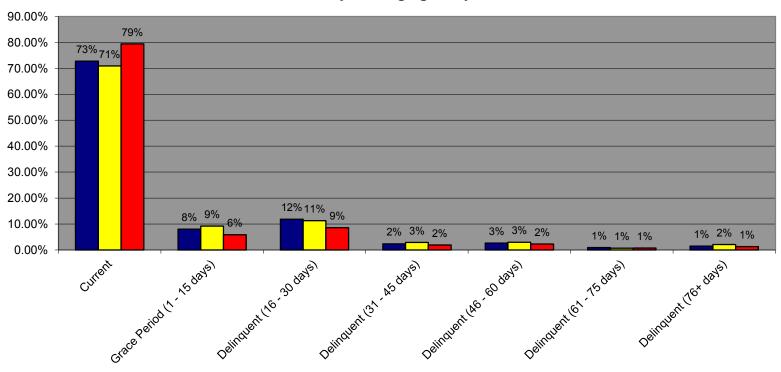

## **Time Payment Aging Analysis**

**Run Date: 3/1/2018** 

Period: 2/1/2018 2/28/2018

## **Time Payment Aging Analysis**

| Activity Analysis              | Number of<br>Accounts | Total of<br>Current Balances | Total of<br>Monthly Payments | Average Payment<br>Arrangement | Average Months<br>to Completion | Ratio of<br>Active/Delinquent |
|--------------------------------|-----------------------|------------------------------|------------------------------|--------------------------------|---------------------------------|-------------------------------|
| Current Accounts               | 239                   | \$241,959.94                 | \$20,218.60                  | \$84.60                        | 12                              | 72.87%                        |
| Grace Period (15 days)         | 26                    | \$35,964.60                  | \$2,113.27                   | \$81.28                        | 17                              | 7.93%                         |
| Delinquent Accounts (16+ days) | 63                    | \$91,161.27                  | \$6,561.43                   | \$104.15                       | 14                              | 19.21%                        |