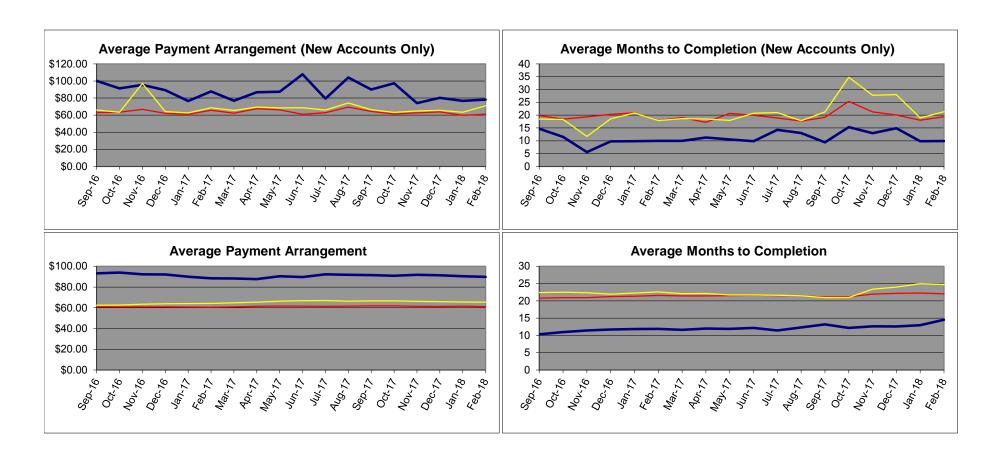

--------------|-------------------------------|------------------|
| Active Accounts  | 294                          | \$588.00          | 288                         | \$82,641.63                   | 0.71%            |

| Revenue Analysis                                                           |             |
|----------------------------------------------------------------------------|-------------|
| Projected Time Payment Revenue Based on 95% Compliance for Month of March  | \$25,441.03 |
| Projected Time Payment Billings Based on 95% Compliance for Month of March | \$573.80    |

## **Time Payment Aging Analysis**

**Run Date: 3/1/2018** 

Period: 2/1/2018 2/28/2018

## **Time Payment Aging Analysis**







## **Benchmarking Time Payment Analysis Report**

**Run Date: 3/1/2018**